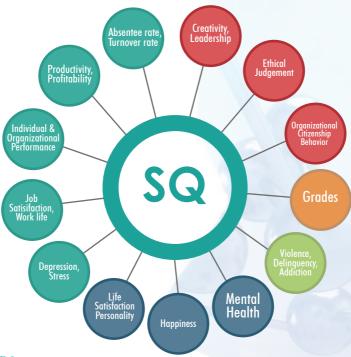

## **SQ** Life

- SQ increases creativity/leadership/grades and others
- SQ increases psycological wellbeing/euphoria/satisifaction to one's life/, and enjoyment, and lowers melancholy/stress and others
- SQ increase character/ ethicality, and lowers tendence of violence, delinquency, addiction, and other
- SQ increases job satisfaction, personal acheivements, organizational performance, Organizational citizens action, and lowers rate of absenteeism, seperation rate, and others.

## **SQ** Effect

According to research, SQ brings a postive effect in different aspects directly retated to human life stated as follows: